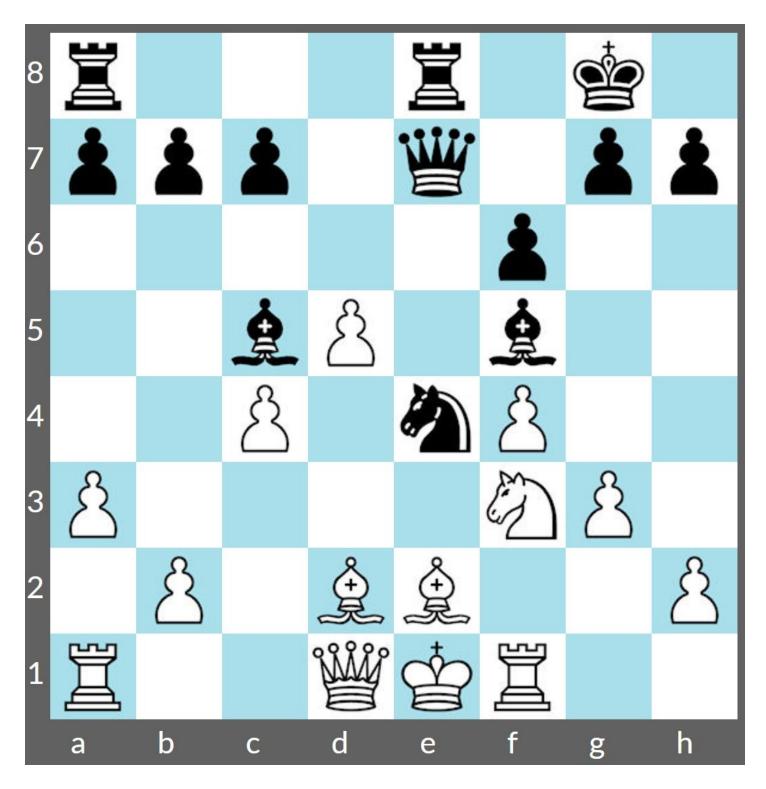

Mate in 2

Solution:

http://www.logicalchecks.com/director/E\_0002.html

Win Material

Solution:

http://www.logicalchecks.com/director/E\_0003.html

White to Move (Easy)

Mate in 2