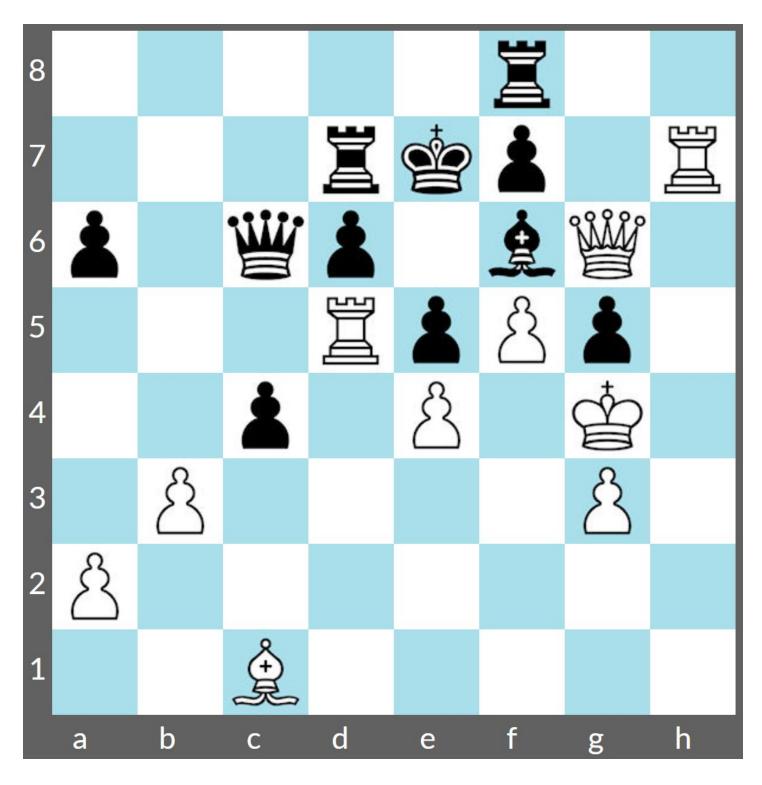

Mate in 2

Solution:

http://www.logicalchecks.com/director/E\_0002.html

Win Material

Solution:

http://www.logicalchecks.com/director/E\_0003.html

White to Move (Easy)

Mate in 2