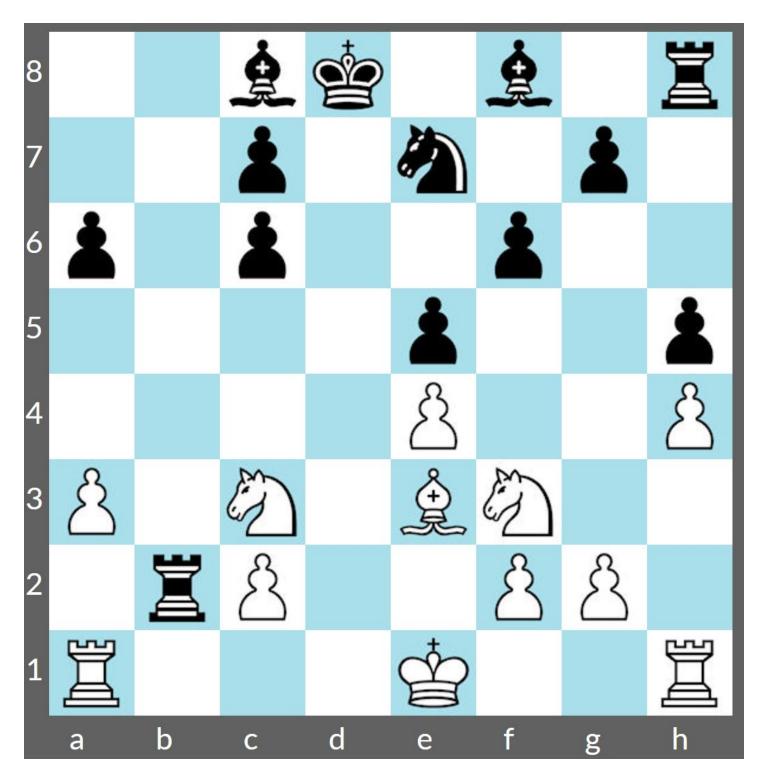

Mate in 2

Solution:

http://www.logicalchecks.com/director/E\_0002.html

Win Material

Solution:

http://www.logicalchecks.com/director/E\_0003.html

White to Move (Easy)

Mate in 2