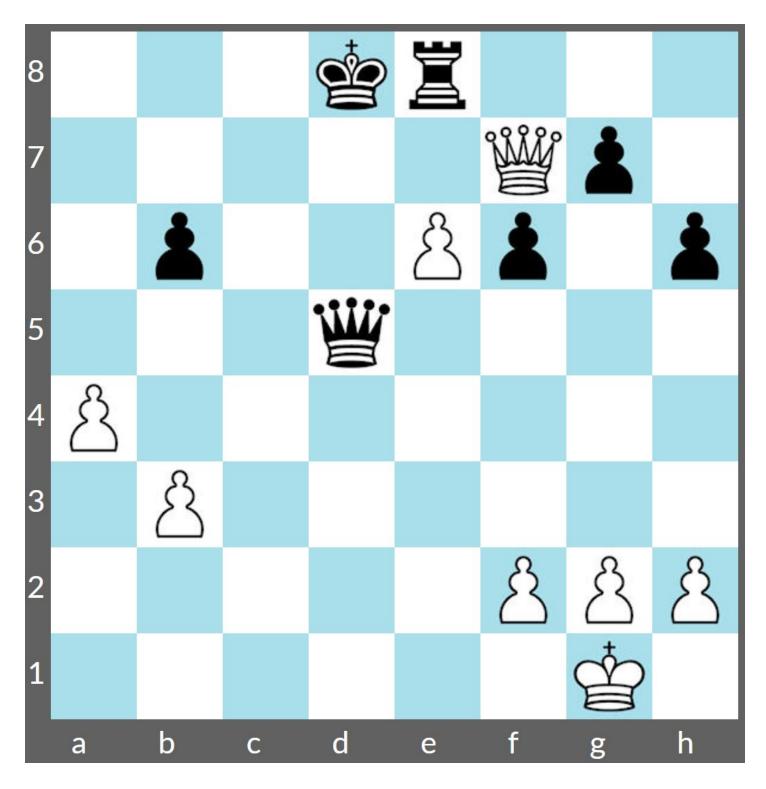

Mate in 2

Solution:

http://www.logicalchecks.com/director/E\_0002.html

Win Material

Solution:

http://www.logicalchecks.com/director/E\_0003.html

White to Move (Easy)

Mate in 2