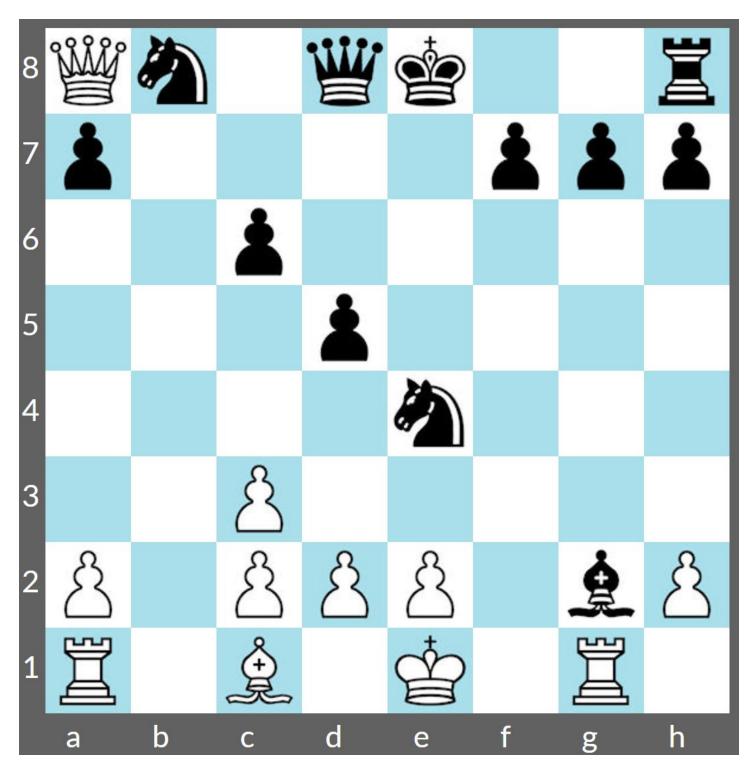

Mate in 2

Solution:

http://www.logicalchecks.com/director/E\_0002.html

Win Material

Solution:

http://www.logicalchecks.com/director/E\_0003.html

White to Move (Easy)

Mate in 2