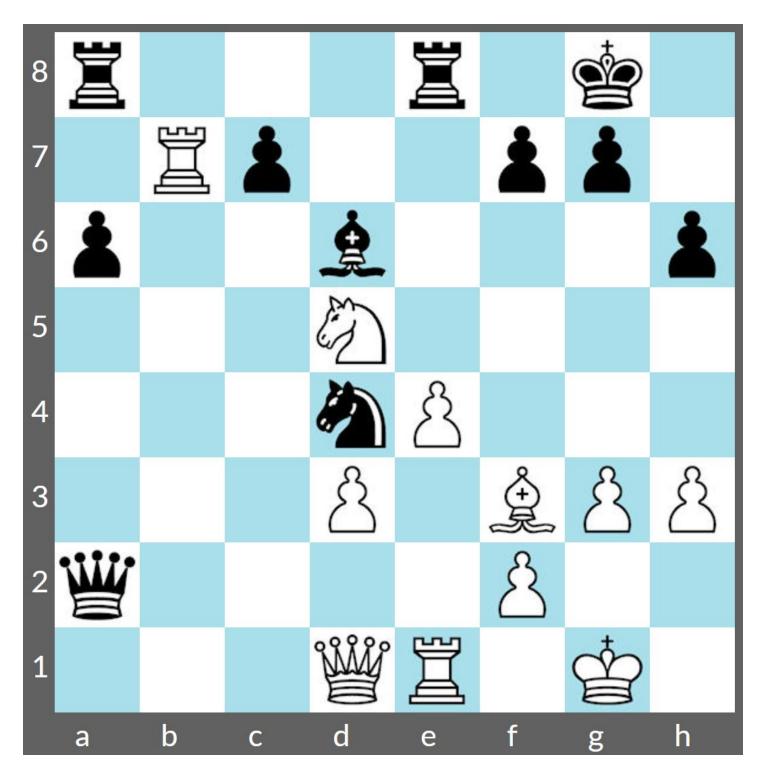

Mate in 2

Solution:

http://www.logicalchecks.com/director/E\_0002.html

Win Material

Solution:

http://www.logicalchecks.com/director/E\_0003.html

White to Move (Easy)

Mate in 2