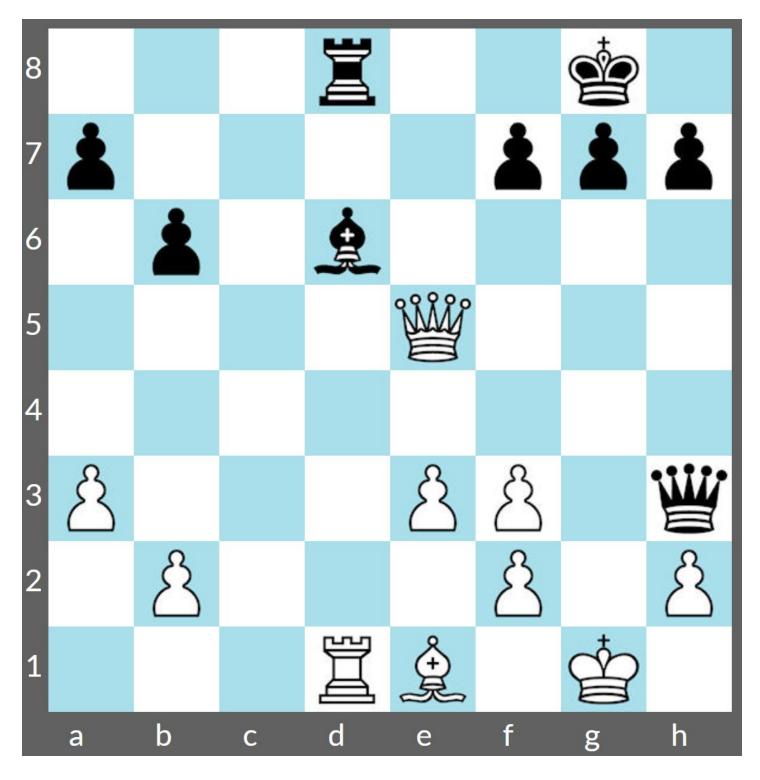

Mate in 2

Solution:

http://www.logicalchecks.com/director/E\_0002.html

Win Material

Solution:

http://www.logicalchecks.com/director/E\_0003.html

White to Move (Easy)

Mate in 2